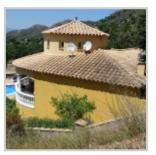

## House for sale with 1142 m2 of land, spectacular views on Palau Saverdera

Ref: IMS28

## Characteristics:

- Surface: 238m<sup>2</sup>
- Plot size: 1142m<sup>2</sup>
- Bedrooms: 3
- Bathrooms: 3
- Address: Palau Saverdera
- Price: **499.000** €

Description:

Beautiful house in PALAU SAVERDERA, in a very quiet urbanization with 1142m2 of land.

This 238m2 house is surrounded by greenery, it consists of:

3 rooms (one suite)

3 bathrooms with toilet

laundry, kitchen, living room with fireplace

Air conditioning and central heating

Unobstructed view, large garden, terrace and heated pool