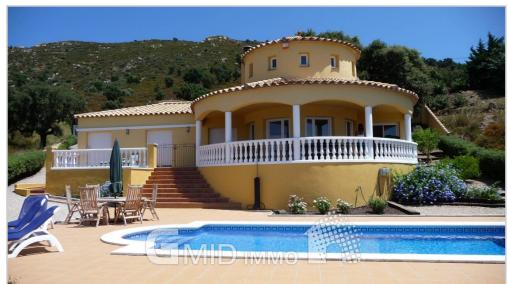

## Characteristics:

- Surface: 238m<sup>2</sup>
- Plot size: 1142m<sup>2</sup>
- Bedrooms: 3
- Bathrooms: 3
- Address: Palau Saverdera
- Price: **499.000** €

Description:

Beautiful house in PALAU SAVERDERA, in a very quiet urbanization with 1142m2 of land.

This 238m2 house is surrounded by greenery, it consists of:

3 rooms (one suite)

3 bathrooms with toilet

laundry, kitchen, living room with fireplace

Air conditioning and central heating

Unobstructed view, large garden, terrace and heated pool