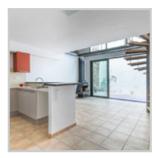

Description:

Duplex loft located in the center of Palau Saverdera.

On the first floor we find the bathroom with a large open space, on the lower floor down the spiral stairs we find the kitchen with air conditioning and the fireplace, with a large window that allows us to go out to the large terrace.