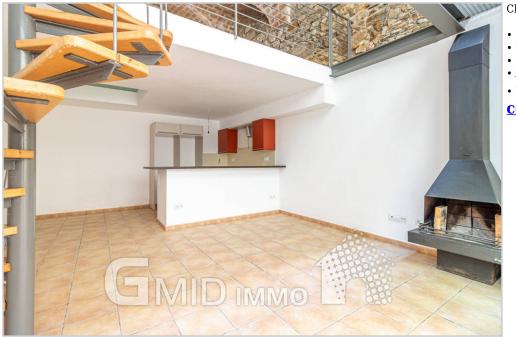

Description:

Duplex loft located in the center of Palau Saverdera.

On the first floor we find the bathroom with a large open space, on the lower floor down the spiral stairs we find the kitchen with air conditioning and the fireplace, with a large window that allows us to go out to the large terrace.

It is a charming Loft, with stone details and the typical Catalan voltes.

It has the possibility of underground parking for a price of  $\pounds$  12,000.

© 2025 GMID IMMO Avda. de Rhode 6 17480 - Roses Girona