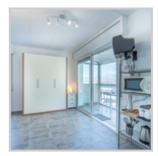

The studio has magnificent views of the canal and the mountains, located in a very quiet area.

It is distributed as follows: all distributed in the same area, we find the kitchen on the right hand side when entering, the bathroom on the left hand fully equipped with shower and the large space that is used both as living room and dining room room, since the double bed is folding, we have an area with a closet and a sofa, the studio has a small balcony of 1.5 m2 and a glazed terrace of about 4 m2.