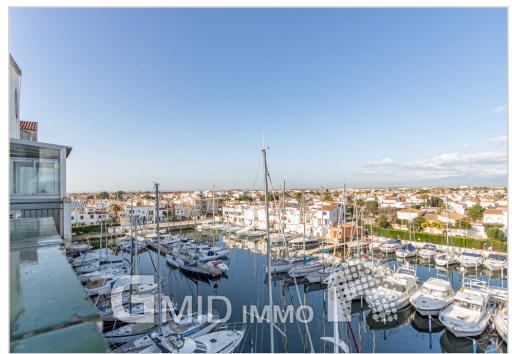

The studio has magnificent views of the canal and the mountains, located in a very quiet area.

It is distributed as follows: all distributed in the same area, we find the kitchen on the right hand side when entering, the bathroom on the left hand fully equipped with shower and the large space that is used both as living room and dining room room, since the double bed is folding, we have an area with a closet and a sofa, the studio has a small balcony of 1.5 m2 and a glazed terrace of about 4 m2.