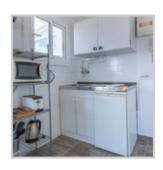

The studio has magnificent views of the canal and the mountains, located in a very quiet area.

It is distributed as follows: all distributed in the same area, we find the kitchen on the right hand side when entering, the bathroom on the left hand fully equipped with shower and the large space that is used both as living room and dining room room, since the double bed is folding, we have an area with a closet and a sofa, the studio has a small balcony of 1.5 m2 and a glazed terrace of about 4 m2.