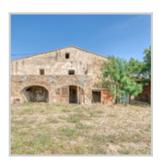

The building, with a total constructed area of 895 m2, consists of:

Main building (house): 624 m2 built, with 3 floors. – Ground floor: it was used entirely for agricultural and livestock uses – First floor: use as a home – Second floor: very large attic, part of the house

Annex building + adjoining building: 271 m2 built. - Annex building: consists of 2 floors, warehouse, both floors for haystack and livestock use. - Adjacent building: structure in a semi-dilapidated state with agricultural and livestock roofs.