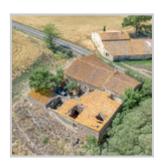

The building, with a total constructed area of 895 m2, consists of:

Main building (house): 624 m2 built, with 3 floors. – Ground floor: it was used entirely for agricultural and livestock uses – First floor: use as a home – Second floor: very large attic, part of the house

Annex building + adjoining building: 271 m2 built. - Annex building: consists of 2 floors, warehouse, both floors for haystack and livestock use. - Adjacent building: structure in a semi-dilapidated state with agricultural and livestock roofs.