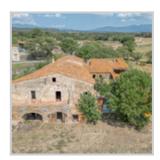

## Country house with 2 hectares of land in Peralada, Costa Brava

Ref: LH13

## Characteristics:

- Surface: 895m<sup>2</sup>
- Plot size: 21457m<sup>2</sup>
- Bedrooms: 9
- Bathrooms: 7
- Address: Perelada
- Price: <u>Precio a</u> consultar €

Description:

Country house with rustic land of 2.14 hectares in Peralada, Costa Brava, ideal for a hotel or country house. Beautiful panoramic views, south facing, possibility of extension. Possibility of making up to 9 bedrooms and 7 bathrooms.

Well-preserved building, with a very solid structure. The roof of the residential part is in perfect condition, waterproof, redone in the year 2000 in concrete and steel beams. The floor is red terracotta.

The building, with a total constructed area of 895 m2, consists of:

Main building (house): 624 m2 built, with 3 floors. – Ground floor: it was used entirely for agricultural and livestock uses – First floor: use as a home – Second floor: very large attic, part of the house