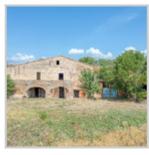

The building, with a total constructed area of 895 m2, consists of:

Main building (house): 624 m2 built, with 3 floors. – Ground floor: it was used entirely for agricultural and livestock uses – First floor: use as a home – Second floor: very large attic, part of the house

Annex building + adjoining building: 271 m2 built. - Annex building: consists of 2 floors, warehouse, both floors for haystack and livestock use. - Adjacent building: structure in a semi-dilapidated state with agricultural and livestock roofs.