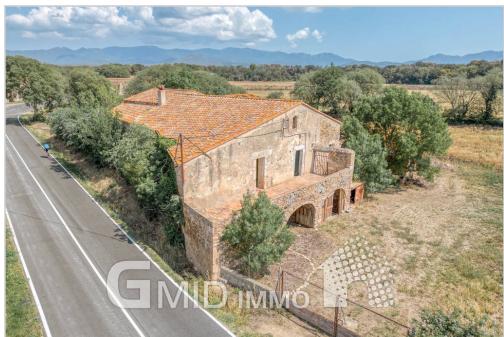

## Country house with 2 hectares of land in Peralada, Costa Brava

Ref: LH13

Well-preserved building, with a very solid structure. The roof of the residential part is in perfect condition, waterproof, redone in the year 2000 in concrete and steel beams. The floor is red terracotta.

The building, with a total constructed area of 895 m2, consists of:

Main building (house): 624 m2 built, with 3 floors. – Ground floor: it was used entirely for agricultural and livestock uses – First floor: use as a home – Second floor: very large attic, part of the house