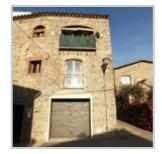

## Typical village house in Palau Saverdera

Ref: VC0426

Characteristics:

Surface: 240m²
Plot size: 200m²
Bedrooms: 4

• Bathrooms: 2 • Address: <u>Palau Saverdera</u>

• Price: **345.000** €

Description:

Palau Saverdera: Nice village house completely renovated distributed in 3 floors.

Ground floor: garage 90 m2.

1st floor: living room with kitchen, 2 bedrooms, 1 bathroom.

2nd floor: living room with kitchen, 2 bedrooms, 1 bathroom.

Solarium 50 m2.

Possibility to buy plot of land constructible from the side of the house and make garden or build pool etc.