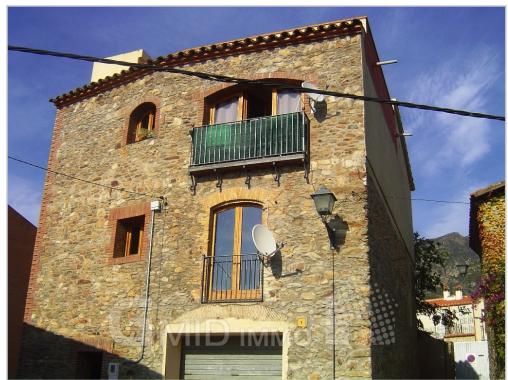

## Typical village house in Palau Saverdera

Ref: VC0426

Characteristics:

Surface: 240m²
Plot size: 200m²
Bedrooms: 4

• Bathrooms: 2 • Address: <u>Palau Saverdera</u>

• Price: **345.000** €

Description:

Palau Saverdera: Nice village house completely renovated distributed in 3 floors.

Ground floor: garage 90 m2.

1st floor: living room with kitchen, 2 bedrooms, 1 bathroom.

2nd floor: living room with kitchen, 2 bedrooms, 1 bathroom.

Solarium 50 m2.

Possibility to buy plot of land constructible from the side of the house and make garden or build pool etc.