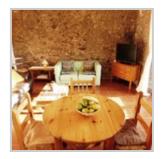

## Typical village house in Palau Saverdera

Ref: VC0426

Characteristics:

Surface: 240m²
Plot size: 200m²
Bedrooms: 4

• Bathrooms: 2 • Address: <u>Palau Saverdera</u>

• Price: **345.000** €

Description:

Palau Saverdera: Nice village house completely renovated distributed in 3 floors.

Ground floor: garage 90 m2.

1st floor: living room with kitchen, 2 bedrooms, 1 bathroom.

2nd floor: living room with kitchen, 2 bedrooms, 1 bathroom.

Solarium 50 m2.

Possibility to buy plot of land constructible from the side of the house and make garden or build pool etc.